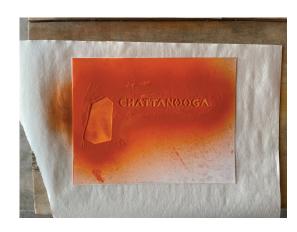

### STEP 5

Remove stencil, let dry for 5 minutes.

#### STEP 6

Place 2nd stencil on top, use the orange brink as a reference point to line up the stencil. Spray black spraypaint in a thin layer 6-8 inches from surface. Let dry 30 sec before removing.