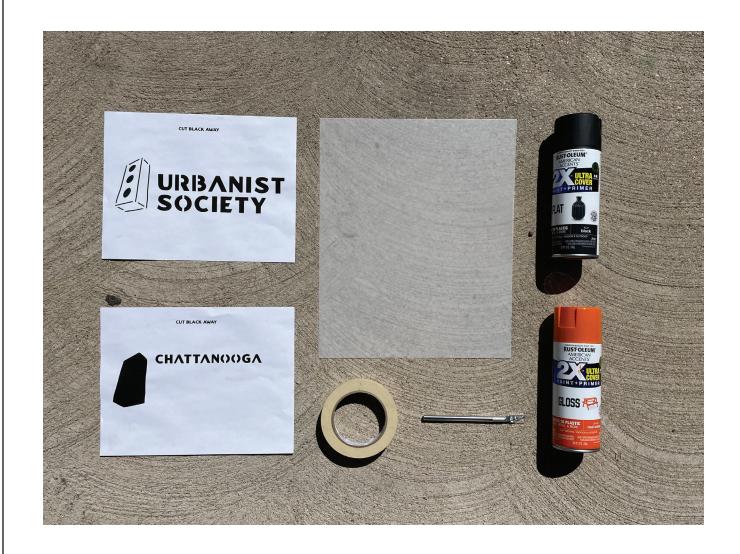

# SPRAY PAINT STENCIL SUPPLIES LIST

14W x 11.5H Mylar Sheet (x2) (Local Art Store)

Rustoleum Spraypaint - Real Orange (Walmart)

Rustoleum Spraypaint - Flat Black (Walmart)

Painters Tape (Walmart)

Exacto Knife (Walmart)

8.5W x 11H Sheets of Paper

MAKE SURE YOU HAVE THE CORRECT SPRAY PAINT COLORS!

## SPRAY PAINT STENCIL SUPPLIES LIST

14W x 11.5H Mylar Sheet (x2) (Local Art Store)

Rustoleum Spraypaint - Real Orange (Walmart)

Rustoleum Spraypaint - Flat Black (Walmart)

Painters Tape (Walmart)

Exacto Knife (Walmart)