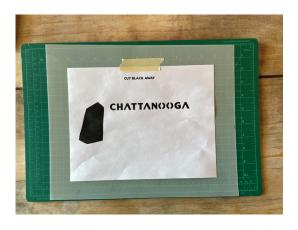

#### STEP 3

Tape 2nd stencil down on the other piece of Mylar, cut away the black with exacto knife.

#### STEP 4

Place Cut Stencil, spray orange spray paint in a thin layer 6-8 inches from sureface. Let dry 30 sec before removing. (Make sure "Chattanooga" stencil goes first.)