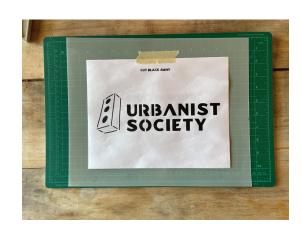

# SPRAY PAINT STENCIL GUIDE.

DOING IT OUR DAMN SELVES.



# SPRAY PAINT STENCIL SUPPLIES LIST

14W x 11.5H Mylar Sheet (x2) (Local Art Store)

Rustoleum Spraypaint - Real Orange (Walmart)

Rustoleum Spraypaint - Flat Black (Walmart)

Painters Tape (Walmart)

Exacto Knife (Walmart)

8.5W x 11H Sheets of Paper

MAKE SURE YOU HAVE THE CORRECT SPRAY PAINT COLORS!

#### **SPRAY PAINT STENCIL**





## STEP 1

Cut your Mylar down to 2 sheets of 14W x 11.5H.



#### STEP 3

Tape 2nd stencil down on the other piece of Mylar, cut away the black with exacto knife.



#### STEP 2

Tape stencil down, cut away the black with exacto knife.



#### STEP 4

Place Cut Stencil, spray orange spray paint in a thin layer 6-8 inches from sureface. Let dry 30 sec before removing. (Make sure "Chattanooga" stencil goes first.)



## SPRAY PAINT STENCIL SUPPLIES LIST

14W x 11.5H Mylar Sheet (x2) (Local Art Store)

Rustoleum Spraypaint - Real Orange (Walmart)

Rustoleum Spraypaint - Flat Black (Walmart)

Painters Tape (Walmart)

Exacto Knife (Walmart)

8.5W x 11H Sheets of Paper

MAKE SURE YOU HAVE THE CORRECT SPRAY PAINT COLORS!



### STEP 5

Remove stencil, let dry for 5 minutes.



#### STEP 6

Place 2nd stencil on top, use the orange brink as a reference point to line up the stencil. Spray black spraypaint in a thin layer 6-8 inches from surface. Let dry 30 sec