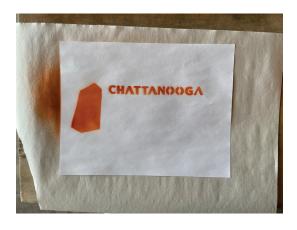

#### STEP 4

Place Cut Stencil, spray orange spray paint in a thin layer 6-8 inches from sureface. Let dry 30 sec before removing. (Make sure "Chattanooga" stencil goes first.)